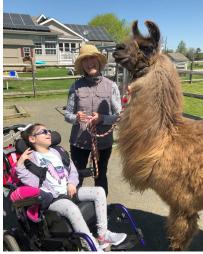

## Are you looking for a unique outdoor experience? Would you like to meet a llama? Walk a llama? Hold a chicken?

Create a memory! Make a date for a llama adventure. Enjoy our most popular Llama Lake Walk Adventure available to participants 12 years and up including able bodied seniors. A Llama-Adventure-Lite might be right for those who would like to experience llamas without a hike in the woods. Or use your imagination to create your own unique Custom Llama Adventure. We can also design a personalized Special Needs Adventure llama experience for visitors with special needs.